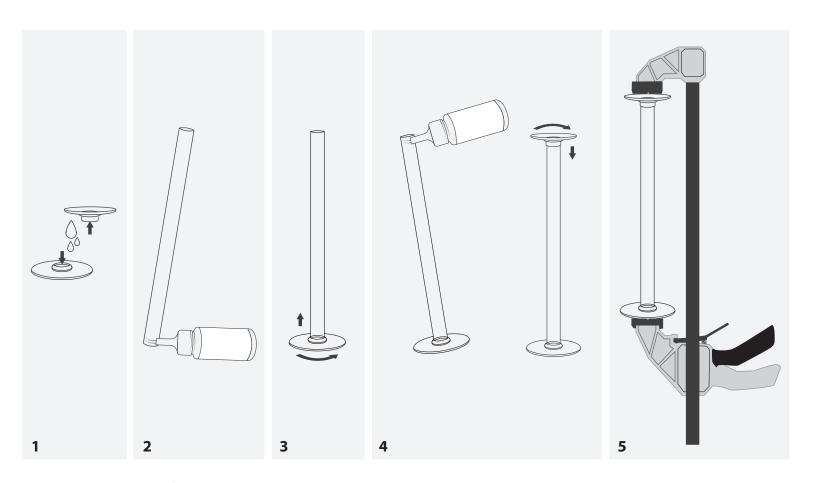

## **HOW TO ASSEMBLE NO TOUCH BALL ELEVATOR**

## **INSTRUCTIONS**

- 1. Dampen inside ring of each disc with water. Set aside.
- 2. Using Original Gorilla Glue® apply a thin layer of glue to the edges at the end of the tube.
- 3. Insert tube into the flange of the disc. Twist disc and tube together. Wipe off any excess glue. (Note: tube should only fit one way)
- 4. Repeat steps 2-3 with remaining disc to the opposite end of the tube.
- 5. Clamp or press discs and tube together for 1 to 2 hours for a stronger bond line. *Glue is fully cured in 24 hours.*