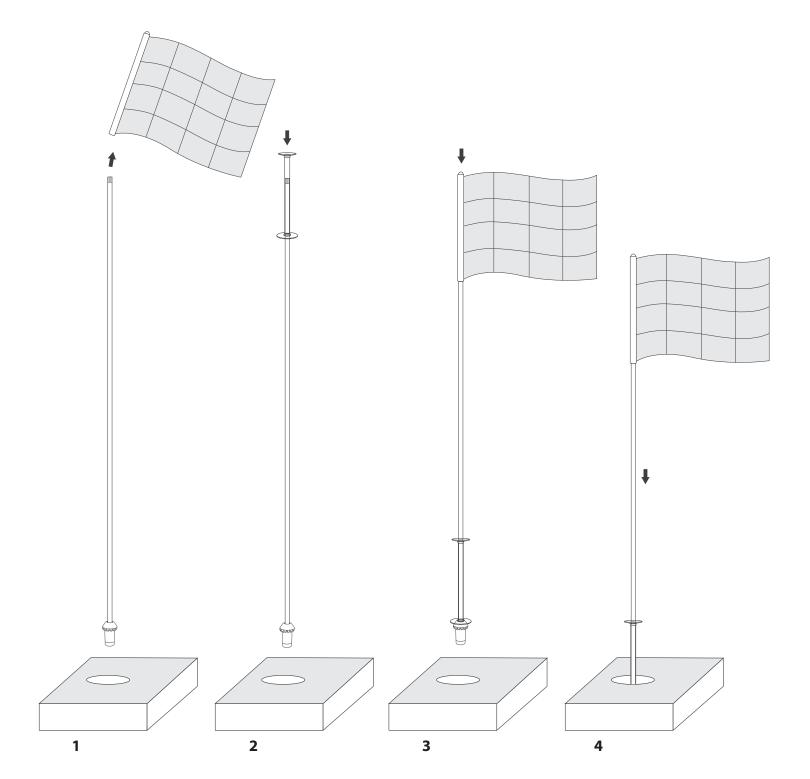

## **HOW TO INSTALL NO TOUCH BALL ELEVATOR ON FLAGSTICK**

## **INSTRUCTIONS**

- 1. Remove flag from flagstick.
- 2. Slide No Touch Ball Elevator over flagstick with the larger disc facing down.
- 3. Replace flag.
- 4. Insert flagstick with No Touch Ball Elevator into cup.